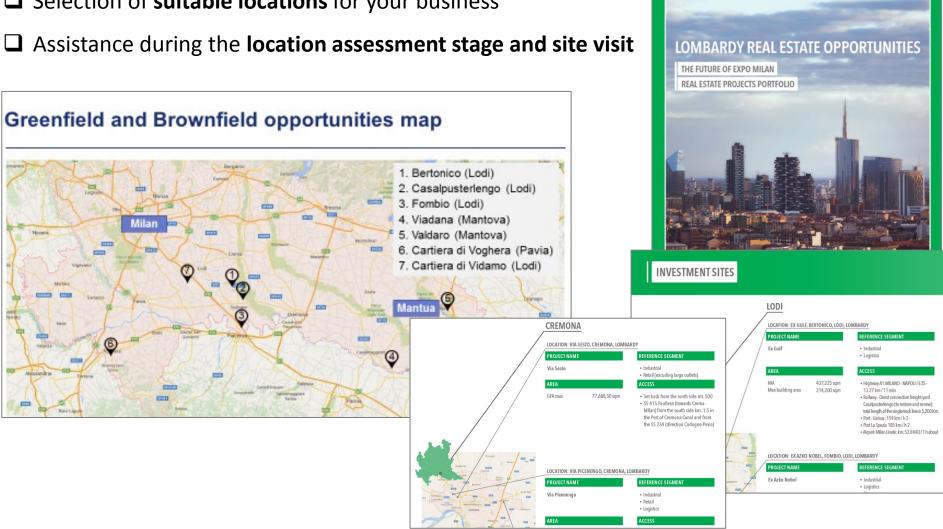

## **LOCATION SEARCH**

**INVEST IN** LOMBARDY

- ☐ Selection of **suitable locations** for your business